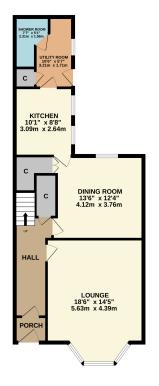

GROUND FLOOR 1ST FLOOR
731 sq.ft. (67.9 sq.m.) approx. 734 sq.ft. (68.2 sq.m.) approx.

David Muir Estate Agents 2 Church Street, Dumbarton, G82 1QL

Tel 01389 734366 Fax 01389 742476

tracy@davidmuirestates.co.uk