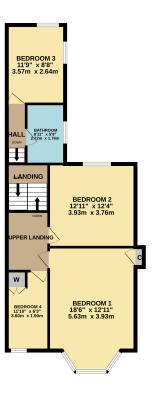

GROUND FLOOR 1ST FLOOR
731 sq.ft. (67.9 sq.m.) approx. 734 sq.ft. (68.2 sq.m.) approx.

David Muir Estate Agents 2 Church Street, Dumbarton, G82 1QL

Tel 01389 734366 Fax 01389 742476

tracy@davidmuirestates.co.uk